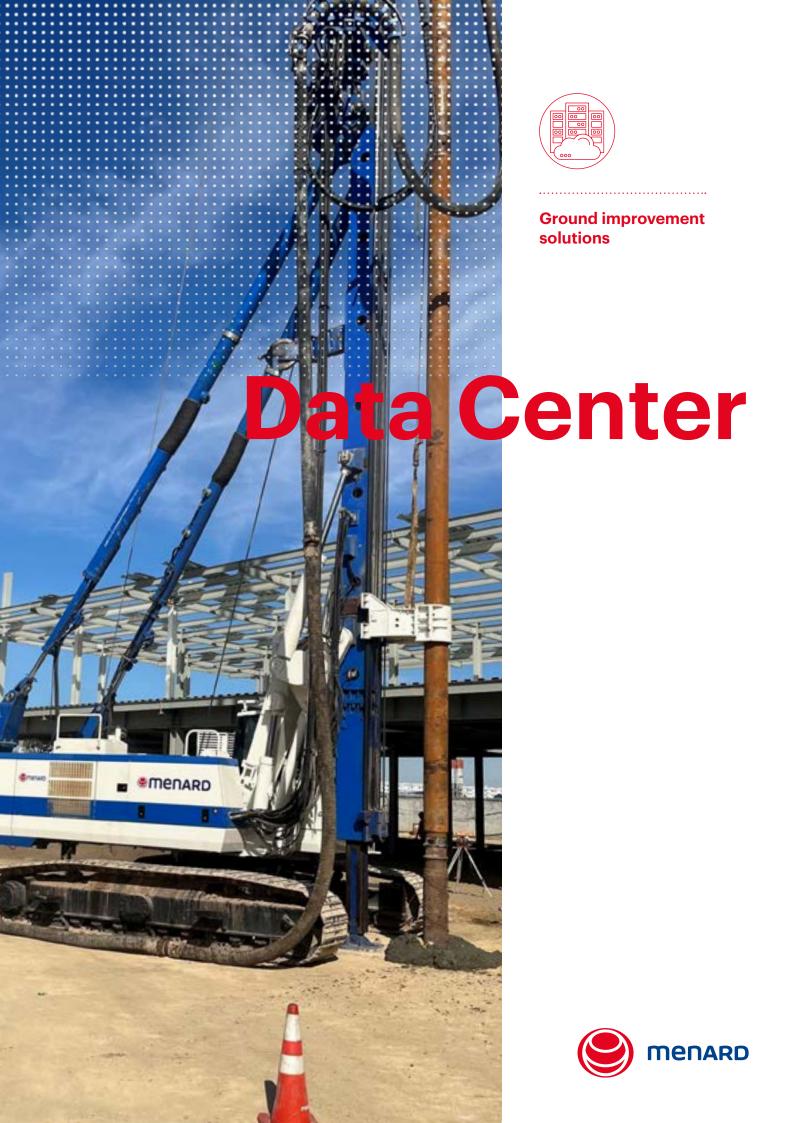

# **Supporting Data Centers** and other large flat-slab structures

In the fast-paced digital era, data centers are the backbone of our technological infrastructure, facilitating the storage, processing, and transmission of vast information. The construction of data centers requires meticulous planning and preparation to ensure their stability, durability, and long-term performance. One crucial aspect of this preparation is the implementation of effective geotechnical ground improvement solutions.

# Efficient ground improvement solutions for data centers

Compared to traditional piling works, ground improvement solutions of Menard are the best alternative to mitigate construction risks, minimize construction schedule and costs, lead to environment friendly construction practices and ensure stability and durability of the structure.