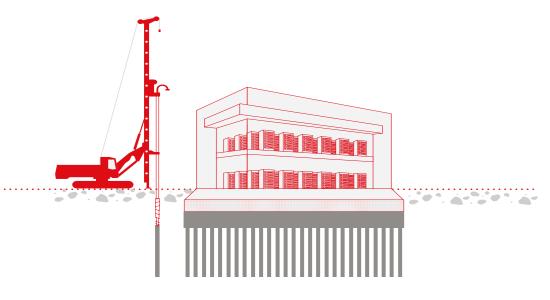

#### **FASTER** construction:

- Shorter column installation (no need to reach hard layer)
- Less step of installation (no excavation pile, cut-off pile head, pile cap installation)

### **CHEAPER cost:**

- Lesser material used Faster installation
- O No need reinforcement, no
- rigid connection • Used material of grout/
- mortar with low strength

### Installation QUALITY:

- Settlement controlled
- Applicable for wide range of
- soil conditions
- Simple structure
- full length (no connection)

**Greenfield Data Center at Johor** (Malaysia)

Verlinghem Banking Data Center Project (France)