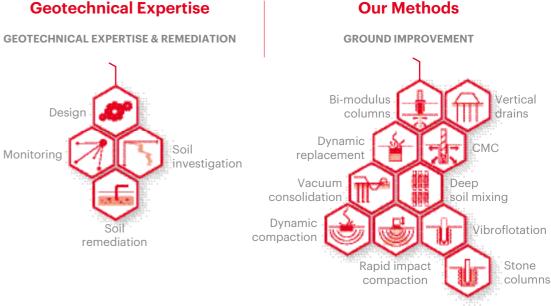

# Efficient ground improvement solutions for data centers

Compared to traditional piling works, ground improvement solutions of Menard are the best alternative to mitigate construction risks, minimize construction schedule and costs, lead to environment friendly construction practices and ensure stability and durability of the structure.

#### **FASTER** construction:

- Shorter column installation (no need to reach hard layer)
- Less step of installation (no excavation pile, cut-off pile head, pile cap installation)

### **CHEAPER cost:**

- Lesser material used Faster installation
- O No need reinforcement, no
- rigid connection • Used material of grout/
- mortar with low strength

### Installation QUALITY:

- Settlement controlled
- Applicable for wide range of
- soil conditions
- Simple structure
- full length (no connection)

**Greenfield Data Center at Johor** (Malaysia)

Verlinghem Banking Data Center Project (France)