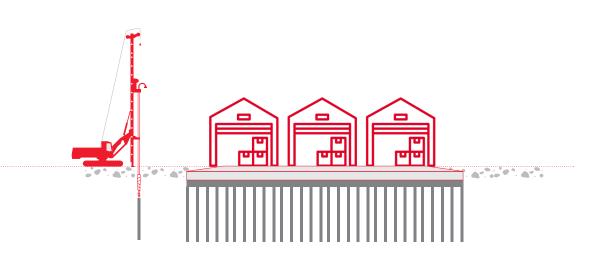

# ENHANCING WAREHOUSE CONSTRUCTION: THE VITAL ROLE OF GROUND IMPROVEMENT TECHNIQUES

We are here to help you for the construction of your warehouse. We propose a range of ground improvement techniques to ensure that your project and its timelines are not disrupted by poor soil conditions, no matter what the challenge is. Ground improvement techniques are especially well suited for load-bearing structures, including foundations and floor slabs for warehouses and large retail spaces.

#### **FASTER** construction:

- Shorter column installation (no need to reach hard layer)
- Less step of installation (no excavation pile, cut-off pile head, pile cap installation)

#### **CHEAPER cost:**

- Lesser material used
- Faster installation
- No need reinforcement, no rigid connection
- Used material of grout/ mortar with low strength

#### Installation QUALITY:

- Settlement controlled
- Applicable for wide range of soil conditions
- Simple structure
- Section 100% guaranteed on full length (no connection)