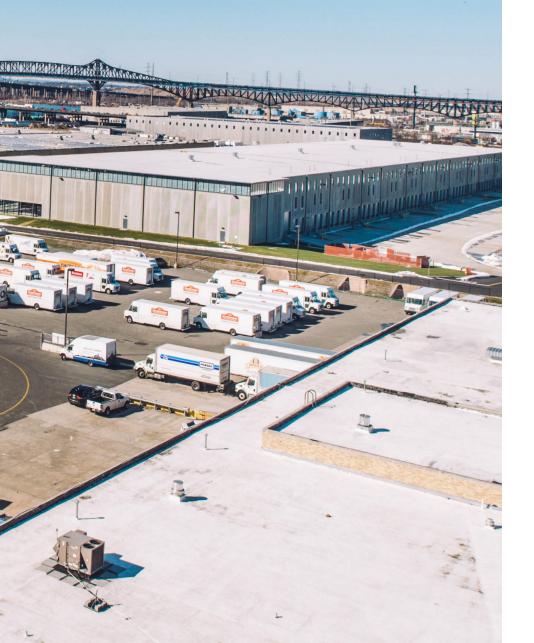

# Warehouse

# ENHANCING WAREHOUSE CONSTRUCTION: THE VITAL ROLE OF GROUND IMPROVEMENT TECHNIQUES

We are here to help you for the construction of your warehouse. We propose a range of ground improvement techniques to ensure that your project and its timelines are not disrupted by poor soil conditions, no matter what the challenge is. Ground improvement techniques are especially well suited for load-bearing structures, including foundations and floor slabs for warehouses and large retail spaces.