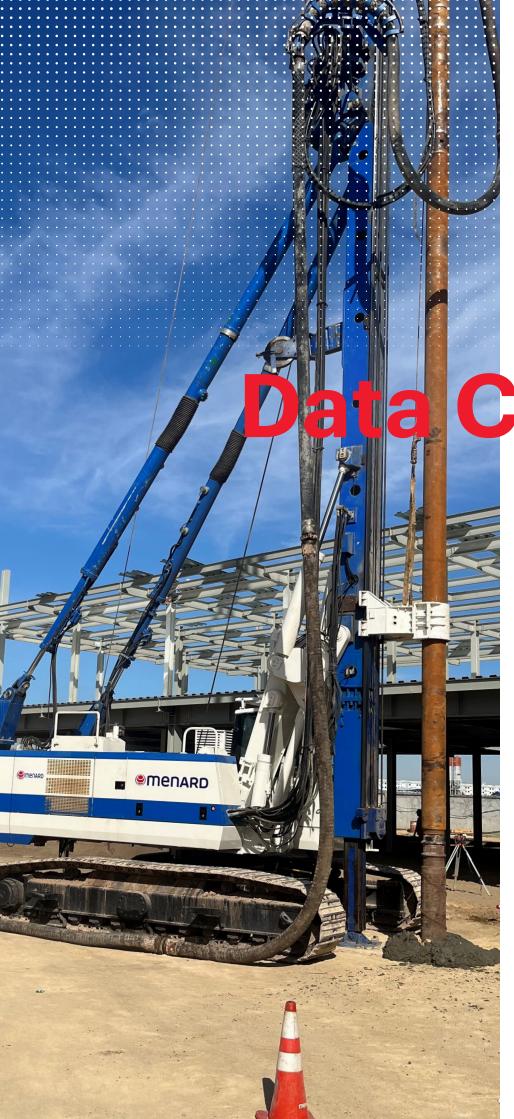

# Supporting Data Centers and other large flat-slab structures

In the fast-paced digital era, data centers are the backbone of our technological infrastructure, facilitating the storage, processing, and transmission of vast information. The construction of data centers requires meticulous planning and preparation to ensure their stability, durability, and long-term performance. One crucial aspect of this preparation is the implementation of effective geotechnical ground improvement solutions.

# Efficient ground improvement solutions for data centers

Compared to traditional piling works, ground improvement solutions of Menard are the best alternative to mitigate construction risks, minimize construction schedule and costs, lead to environment friendly construction practices and ensure stability and durability of the structure.