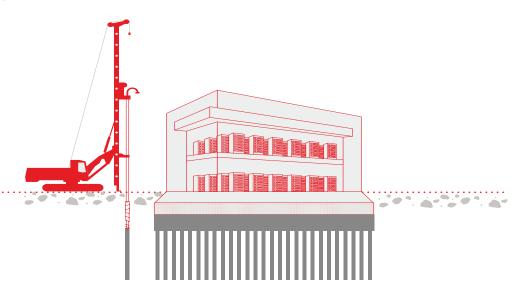

# Efficient ground improvement solutions for data centers

Compared to traditional piling works, ground improvement solutions of Menard are the best alternative to mitigate construction risks, minimize construction schedule and costs, lead to environment friendly construction practices and ensure stability and durability of the structure.

### **FASTER** construction:

- Shorter column installation (no need to reach hard layer)
- Less step of installation (no excavation pile, cut-off pile head, pile cap installation)

#### **CHEAPER** cost:

- Lesser material used
- Faster installation
- No need reinforcement, no rigid connection
- Used material of grout/ mortar with low strength

### Installation QUALITY:

- Settlement controlled
- Applicable for wide range of soil conditions
- Simple structure
- Section 100% guaranteed on full length (no connection)